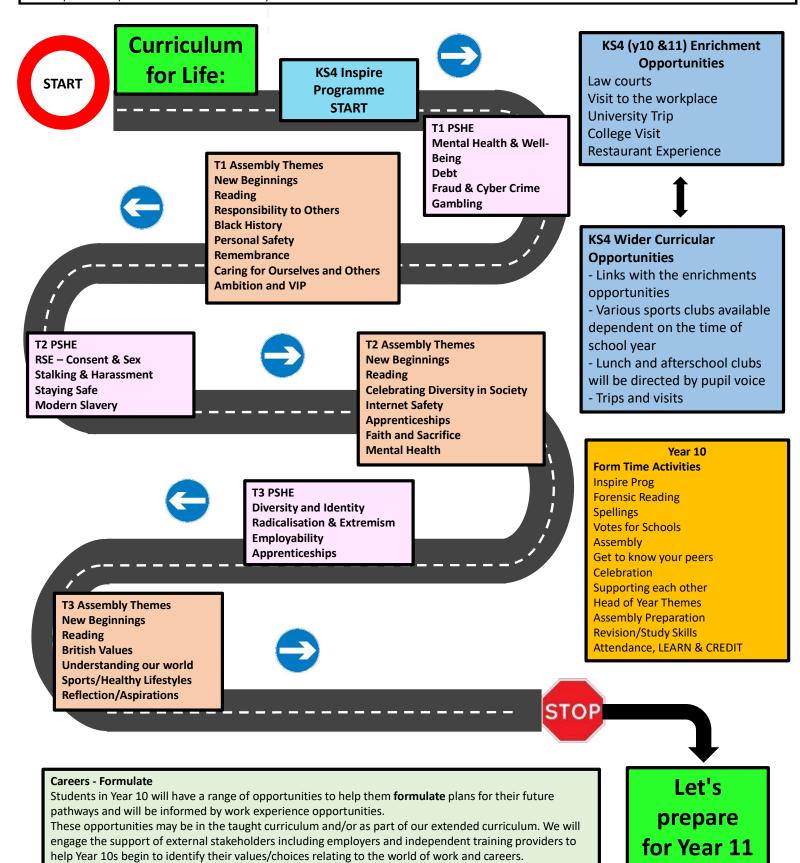

## **Curriculum for Life Learning Journey**

Students in Year 10 will begin the KS4 Inspire Programme and have the opportunity to begin the Platinum Leadership Award. This will give them the opportunity to develop their talents and interests, be recognised for the contributions made to the community as well as making valuable contribution to our local community. It is also a chance for students to develop new skills including leadership, by taking part in things that might push them out of their comfort zone, to develop confidence which will equip them for future success. The Y10 Curriculum for Life provide pupils with the essential knowledge, skills and character virtues they need to positively contribute to society and lead a healthy, flourishing life way beyond the gates of Ellesmere Park High School.By the end of Year 10 we expect all students to be able to challenge themselves and embrace leadership opportunities to have a positive impact on the school community.